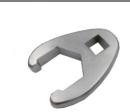

### **TOOLS**

10150 Wrench 30mm For Bosch CRIN 4.2

10151 Wrench 36mm For Bosch CRIN 4.2

Wrench for nozzle nut For Bosch CRIN 4.2

10153 Fitting F16X1,5 / M14 for tube For Bosch CRIN 4.2

For Bosch CRIN 4.2