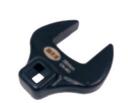

### **TOOLS**

10150 Wrench 30mm For Bosch CRIN 4.2

10151 Wrench 36mm For Bosch CRIN 4.2

Wrench for nozzle nut For Bosch CRIN 4.2

10153 Fitting F16X1,5 / M14 for tube For Bosch CRIN 4.2

For Bosch CRIN 4.2