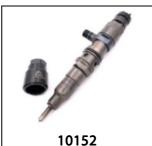

#### **INJECTORS SPARE PARTS**

### **TOOLS**

10150 Wrench 30mm For Bosch CRIN 4.2

10151 Wrench 36mm For Bosch CRIN 4.2

Wrench for nozzle nut For Bosch CRIN 4.2

10153 Fitting F16X1,5 / M14 for tube For Bosch CRIN 4.2

For Bosch CRIN 4.2