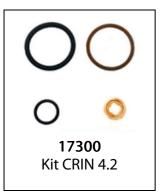

<br>0986 435 646                 | 10.7L          | OM470           | Mercedes Actros, Antos and<br>Arocs                                        |
| 71P5974       | F00VX50174 | 0445 120 270<br>0445 120 271<br>0986 435 598                 | 12.8L          | OM471           | Mercedes Actros, Antos, Arocs<br>and Travego                               |
| 71P5975       | F00VX50175 | 0445 120 287<br>0445 120 288<br>0986 435 624                 | 12.8L          | OM471           | Mercedes Actros, Antos and<br>Arocs                                        |
| 71P5976       | F00VX50176 | 0445 120 298<br>0445 120 299<br>0986 435 622                 | 10.7L          | OM470           | Mercedes Actros, Antos,<br>Arocs, Capacity, Citaro,<br>Conecto and Integro |



#### **INJECTORS SPARE PARTS**







### **TOOLS**



10150 Wrench 30mm For Bosch CRIN 4.2



10151 Wrench 36mm For Bosch CRIN 4.2



Wrench for nozzle nut For Bosch CRIN 4.2



10153 Fitting F16X1,5 / M14 for tube For Bosch CRIN 4.2



For Bosch CRIN 4.2