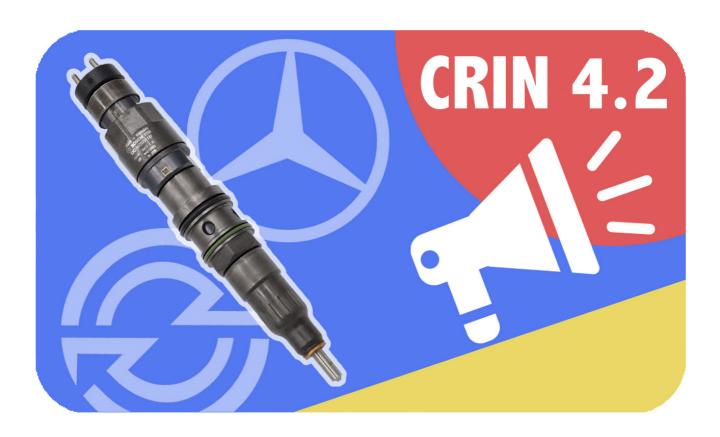

## PRODUCT UPDATE - May 2022 (last update 01.08.2024)

# Our complete range of NOZZLES FOR BOSCH® CRIN 4.2 INJECTORS

suitable for Detroit Diesel and Mercedes Benz

The CRIN 4.2 injectors are used on the Detroit Diesel DD16, DD15 and DD13 engines and on Mercedes Benz OM470/471 engines. This fuel system was first introduced in 2008. The injection pressure of the Common Rail system developed - with pressure boosting in the injector itself - can be freely modulated and flexibly adapted to current conditions. Called "X-Pulse" (Detroit Diesel: Amplified Common Rail System) by Mercedes-Benz, this system effectively controls the amount and timing of fuel injection based on engine operating conditions. The injection nozzle is an eight-hole nozzle (previously seven holes), which increases the maximum flow by around ten percent. The maximum rail pressure is 900 bar (2nd generation OM 471: 1160 bar), which achieves a maximum injection pressure of 2500 bar (2700 bar).